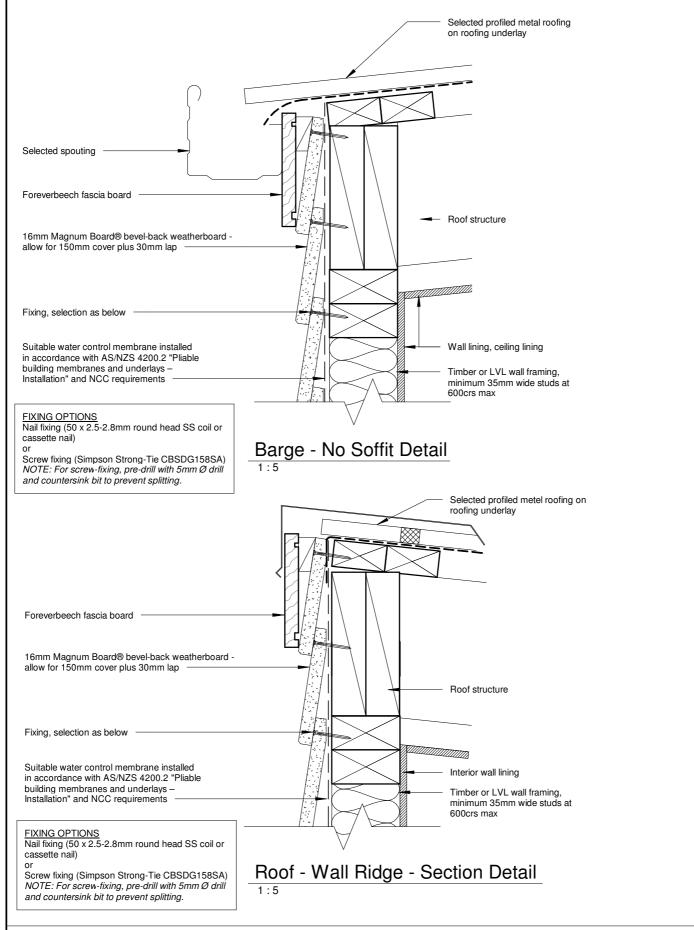

29/11/2019 5:26:24 PM

100

20

Eave - Section Detail

Health Based Building Magnum Board 16mm Weatherboard Direct Fix

Barge - Section Detail

29/11/2019 5:26:24 PM

Health Based Building Magnum Board 16mm Weatherboard Direct Fix

Roof - Wall Ridge - Section Detail

29/11/2019 5:26:24 PM

00

Canopy Junction - Section Detail

10/31

Health Based Building Magnum Board 16mm Weatherboard Direct Fix Canopy Junction - Section Detail

29/11/2019 5:26:24 PM