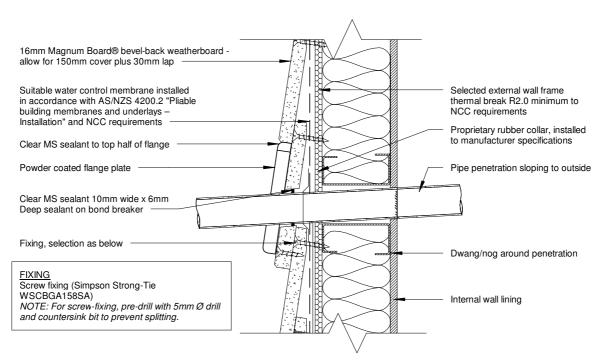

## Pipe Penetration Section Detail (Steel)

### Pipe Penetration Plan Detail (Steel)

31/31

Health Based Building Magnum Board 16mm Weatherboard Direct Fix Pipe Penetration - Plan & Section Detail