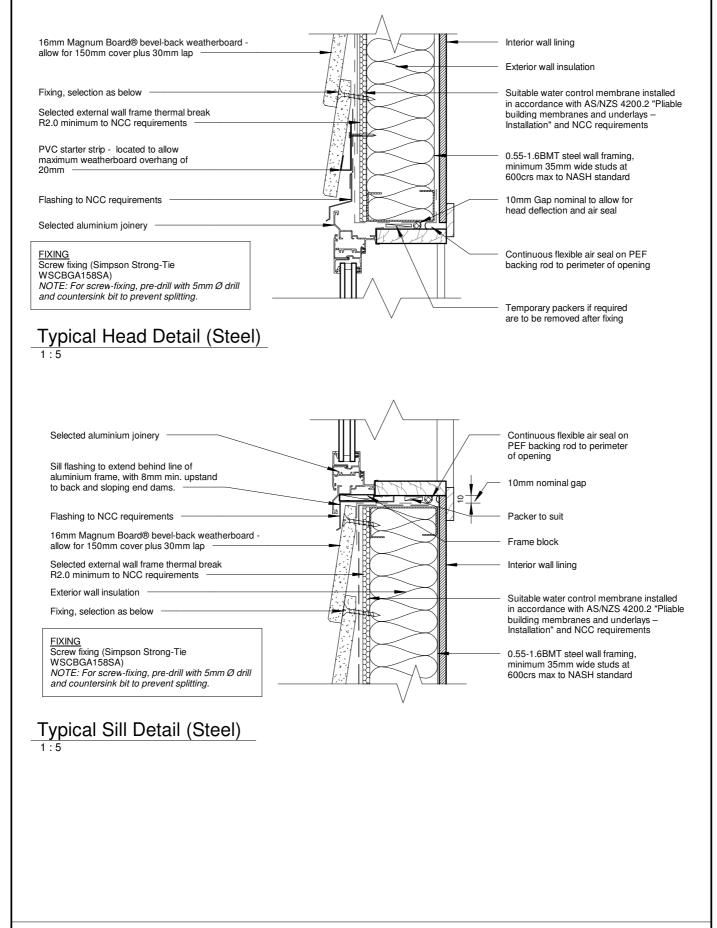

Detail





Health Based Building Magnum Board 16mm Weatherboard Direct Fix

Interior Corner Detail



29/11/2019 5:26:26 PM

100





Health Based Building Magnum Board 16mm Weatherboard Direct Fix

Interior Corner Detail



29/11/2019 5:26:26 PM





Health Based Building Magnum Board 16mm Weatherboard Direct Fix





29/11/2019 5:26:26 PM

100





Health Based Building Magnum Board 16mm Weatherboard Direct Fix

Barge - Section Detail



29/11/2019 5:26:26 PM





Health Based Building Magnum Board 16mm Weatherboard Direct Fix

Roof - Wall Ridge - Section Detail



29/11/2019 5:26:27 PM

00





Canopy Junction - Section Detail (Steel)

#### 26/31









Health Based Building Magnum Board 16mm Weatherboard Direct Fix

Vertical Control Joint Detail



29/11/2019 5:26:27 PM

100



20





#### 29/31











# Typical Jamb Detail (Steel)



Health Based Building Magnum Board 16mm Weatherboard Direct Fix Typical Jamb Detail





## Pipe Penetration Section Detail (Steel)



### Pipe Penetration Plan Detail (Steel)



31/31

Health Based Building Magnum Board 16mm Weatherboard Direct Fix Pipe Penetration - Plan & Section Detail