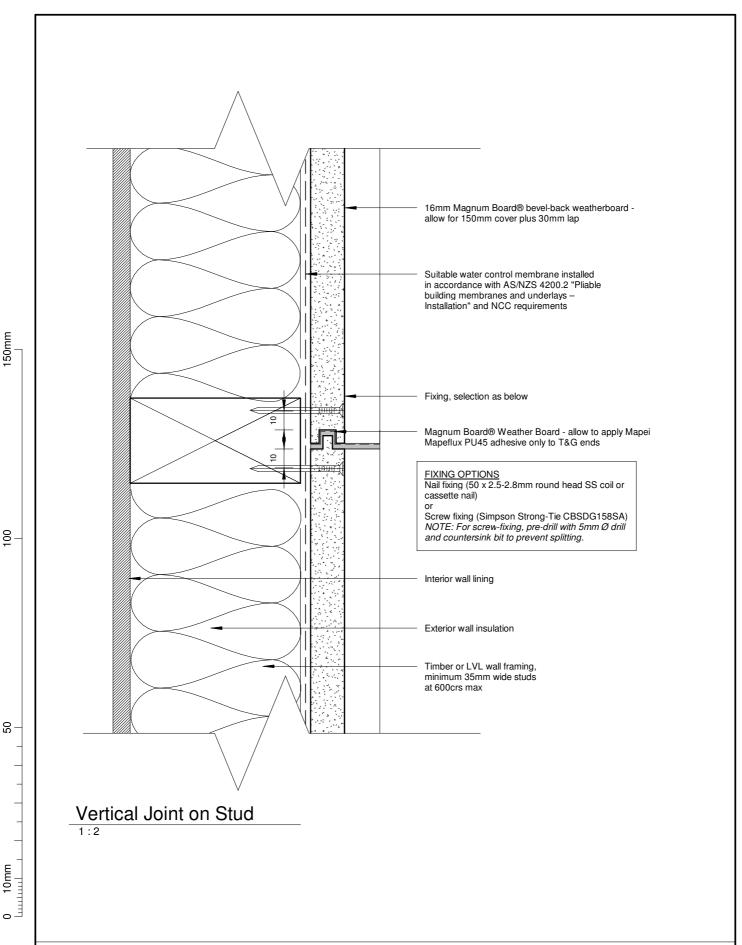

Health Based Building Magnum Board 16mm Weatherboard Direct Fix Horizontal Control Joint

100

Health Based Building Magnum Board 16mm Weatherboard Direct Fix Vertical Joint On Stud

29/11/2019 5:26:25 PM

20