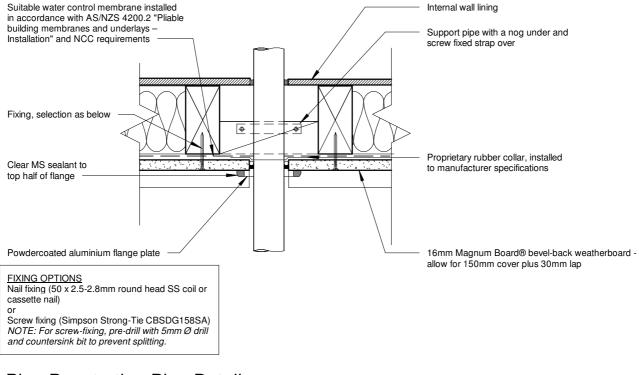

## Pipe Penetration Section Detail (Steel)

### Pipe Penetration Plan Detail (Steel)

31/31

Health Based Building Magnum Board 16mm Weatherboard Direct Fix Pipe Penetration - Plan & Section Detail