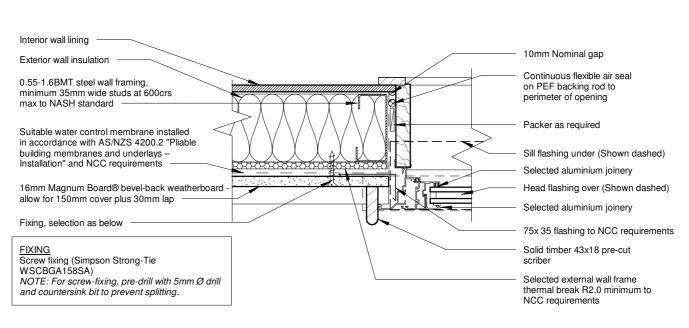

### Typical Jamb Detail

14/31

29/11/2019 5:26:25 PM

Health Based Building Magnum Board 16mm Weatherboard Direct Fix Deck Threshold Detail

100