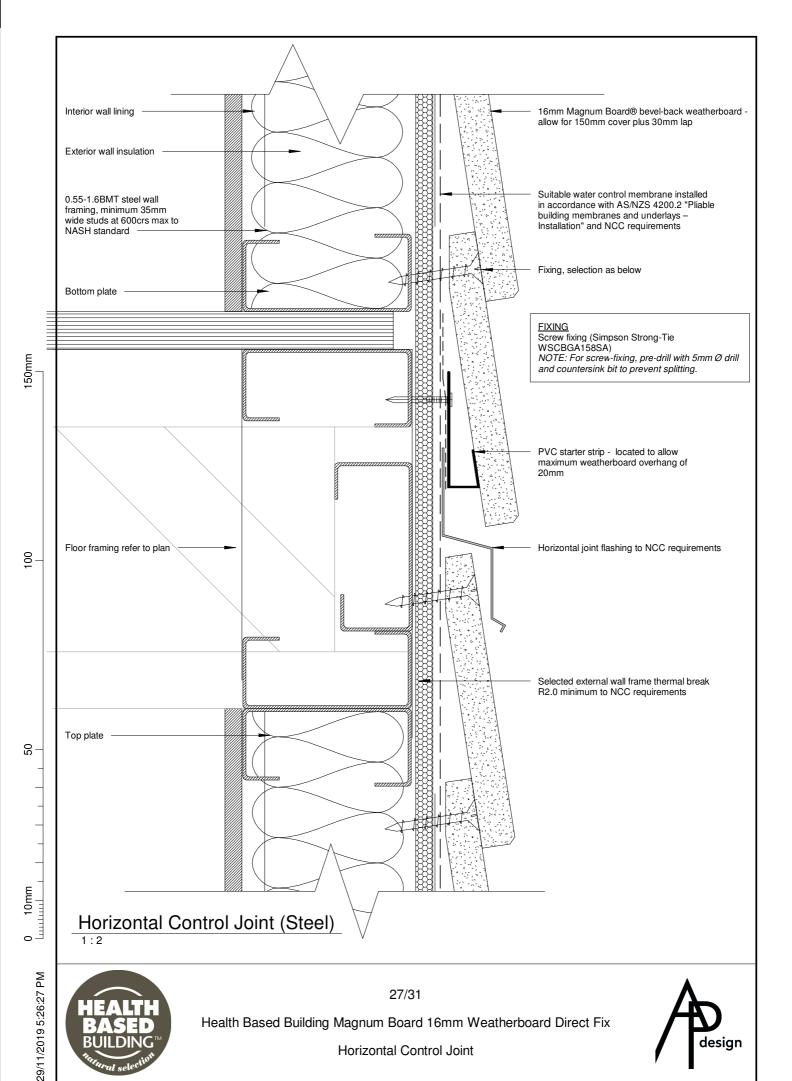

Health Based Building Magnum Board 16mm Weatherboard Direct Fix Horizontal Control Joint

100

Health Based Building Magnum Board 16mm Weatherboard Direct Fix Vertical Joint On Stud

29/11/2019 5:26:25 PM

20