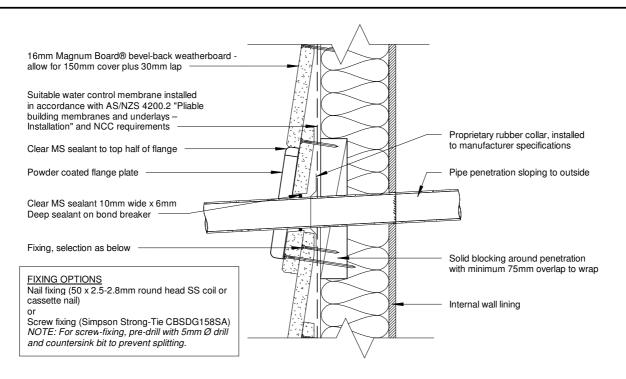

## Pipe Penetration Section Detail

#### 16/31

Health Based Building Magnum Board 16mm Weatherboard Direct Fix Pipe Penetration - Plan & Section Detail

Health Based Building Magnum Board 16mm Weatherboard Direct Fix

Concrete Foundation Detail