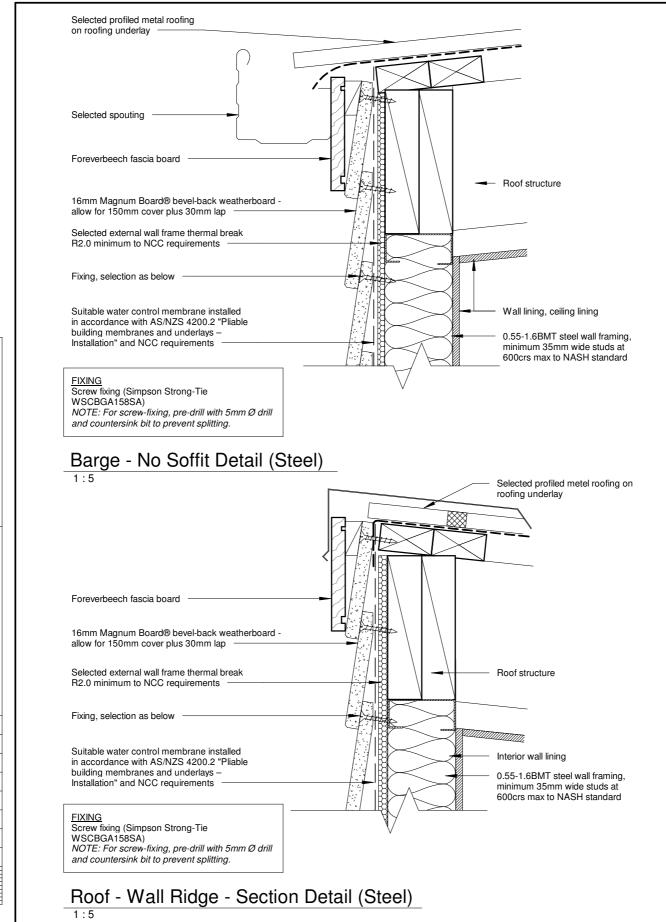

Health Based Building Magnum Board 16mm Weatherboard Direct Fix

29/11/2019 5:26:26 PM

100

Health Based Building Magnum Board 16mm Weatherboard Direct Fix

Barge - Section Detail

29/11/2019 5:26:26 PM

Health Based Building Magnum Board 16mm Weatherboard Direct Fix

Roof - Wall Ridge - Section Detail

29/11/2019 5:26:27 PM

00

Canopy Junction - Section Detail (Steel)