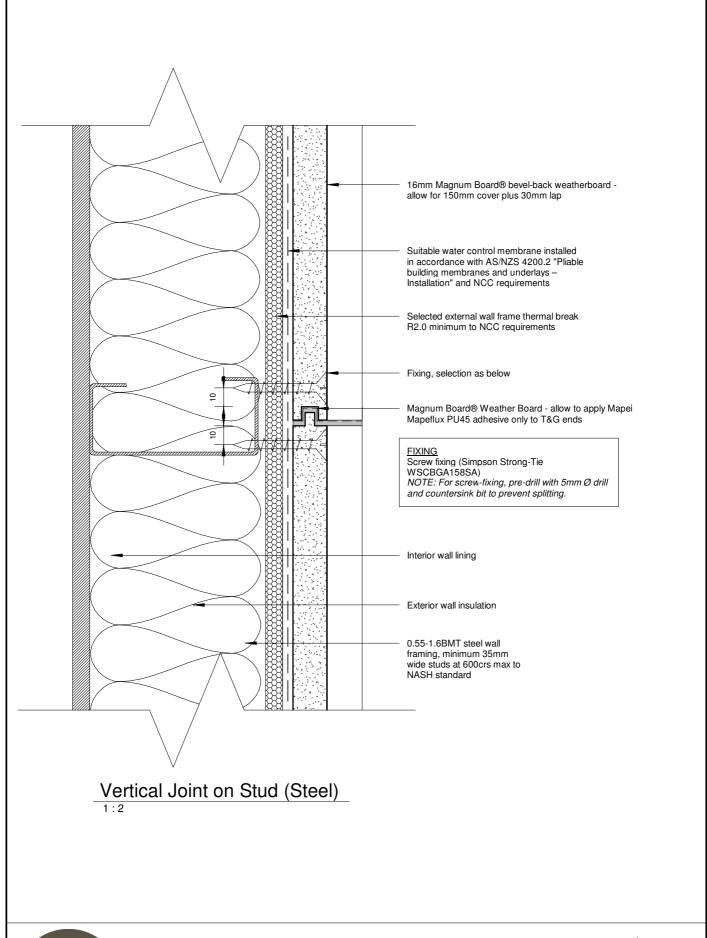

Health Based Building Magnum Board 16mm Weatherboard Direct Fix Horizontal Control Joint

100

Health Based Building Magnum Board 16mm Weatherboard Direct Fix Vertical Joint On Stud

29/11/2019 5:26:25 PM

20