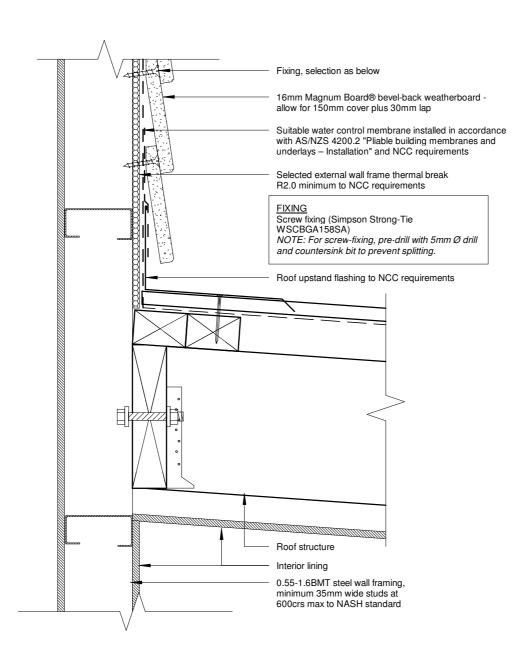

Roof - Wall Ridge - Section Detail

29/11/2019 5:26:27 PM

00

Canopy Junction - Section Detail (Steel)