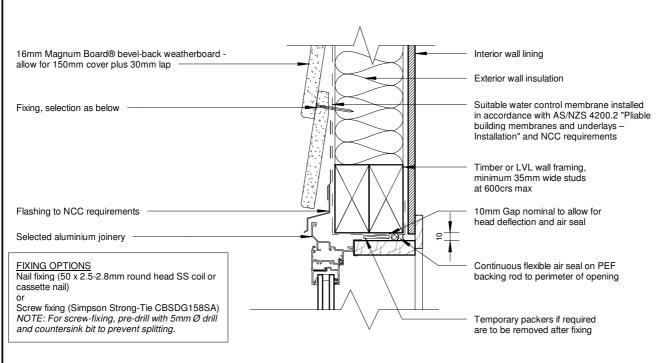

100





Health Based Building Magnum Board 16mm Weatherboard Direct Fix Internal Corner Detail





29/11/2019 5:26:24 PM

100

20

Eave - Section Detail





Health Based Building Magnum Board 16mm Weatherboard Direct Fix

Barge - Section Detail



29/11/2019 5:26:24 PM





Health Based Building Magnum Board 16mm Weatherboard Direct Fix

Roof - Wall Ridge - Section Detail



29/11/2019 5:26:24 PM

00

Canopy Junction - Section Detail



10/31

Health Based Building Magnum Board 16mm Weatherboard Direct Fix Canopy Junction - Section Detail



29/11/2019 5:26:24 PM





Health Based Building Magnum Board 16mm Weatherboard Direct Fix Horizontal Control Joint



100





Health Based Building Magnum Board 16mm Weatherboard Direct Fix Vertical Joint On Stud



29/11/2019 5:26:25 PM



20



### Typical Head Detail



# Typical Sill Detail









100



10mm





### Typical Jamb Detail

14/31







29/11/2019 5:26:25 PM

Health Based Building Magnum Board 16mm Weatherboard Direct Fix Deck Threshold Detail



100





## Pipe Penetration Section Detail



#### 16/31

Health Based Building Magnum Board 16mm Weatherboard Direct Fix Pipe Penetration - Plan & Section Detail







Health Based Building Magnum Board 16mm Weatherboard Direct Fix

Concrete Foundation Detail



29/11/2019 5:26:26 PM

00



29/11/2019 5:26:26 PM

100

20

Health Based Building Magnum Board 16mm Weatherboard Direct Fix

Steel Floor Detail





Health Based Building Magnum Board 16mm Weatherboard Direct Fix

External Corner Detail



29/11/2019 5:26:26 PM

100



29/11/2019 5:26:26 PM

100

20

Heal