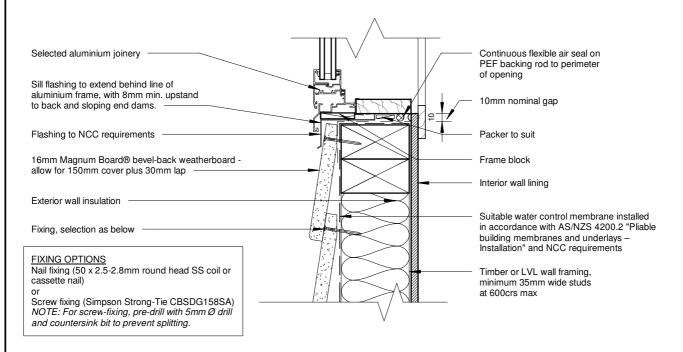

lding Magnum Board 16mm Weatherboard Direct Fix Internal Corner Detail





29/11/2019 5:26:24 PM

100

20

Eave - Section Detail





Health Based Building Magnum Board 16mm Weatherboard Direct Fix

Barge - Section Detail



29/11/2019 5:26:24 PM





Health Based Building Magnum Board 16mm Weatherboard Direct Fix

Roof - Wall Ridge - Section Detail



29/11/2019 5:26:24 PM

00

Canopy Junction - Section Detail



10/31

Health Based Building Magnum Board 16mm Weatherboard Direct Fix Canopy Junction - Section Detail



29/11/2019 5:26:24 PM





Health Based Building Magnum Board 16mm Weatherboard Direct Fix Horizontal Control Joint



100





Health Based Building Magnum Board 16mm Weatherboard Direct Fix Vertical Joint On Stud



29/11/2019 5:26:25 PM



20



### Typical Head Detail



# Typical Sill Detail









100



10mm





### Typical Jamb Detail

14/31







29/11/2019 5:26:25 PM

Health Based Building Magnum Board 16mm Weatherboard Direct Fix Deck Threshold Detail



100





## Pipe Penetration Section Detail



#### 16/31

Health Based Building Magnum Board 16mm Weatherboard Direct Fix Pipe Penetration - Plan & Section Detail







Health Based Building Magnum Board 16mm Weatherboard Direct Fix

Concrete Foundation Detail



29/11/2019 5:26:26 PM

00



29/11/2019 5:26:26 PM

100

20

Health Based Building Magnum Board 16mm Weatherboard Direct Fix

Steel Floor Detail





Health Based Building Magnum Board 16mm Weatherboard Direct Fix

External Corner Detail



29/11/2019 5:26:26 PM

100



29/11/2019 5:26:26 PM

100

20

Health Based Building Magnum Bo