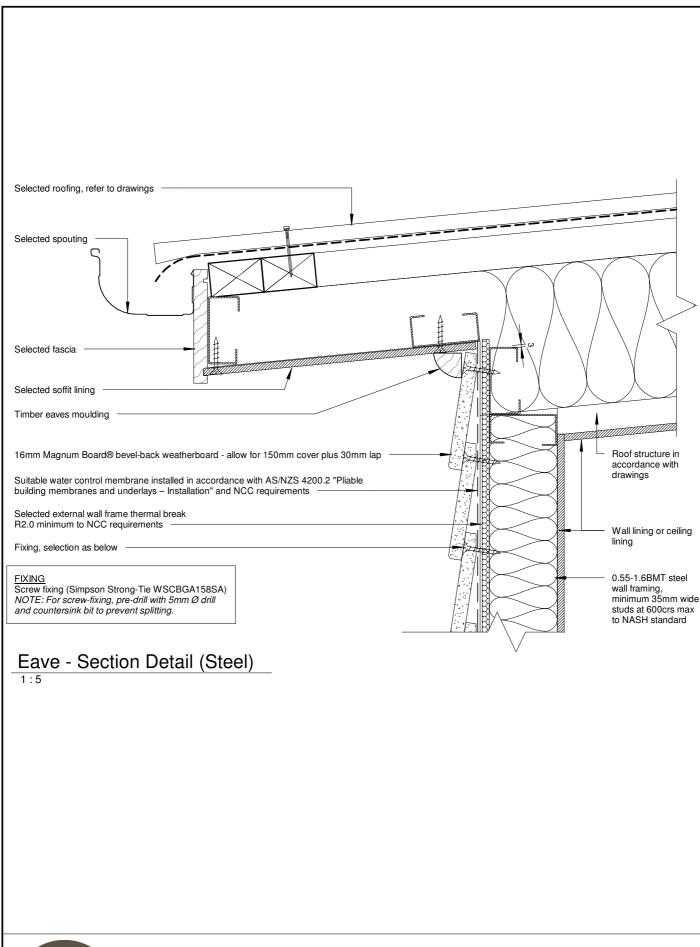

29/11/2019 5:26:24 PM

100

20

Eave - Section Detail

Health Based Building Magnum Board 16mm Weatherboard Direct Fix

Barge - Section Detail

29/11/2019 5:26:24 PM

Health Based Building Magnum Board 16mm Weatherboard Direct Fix