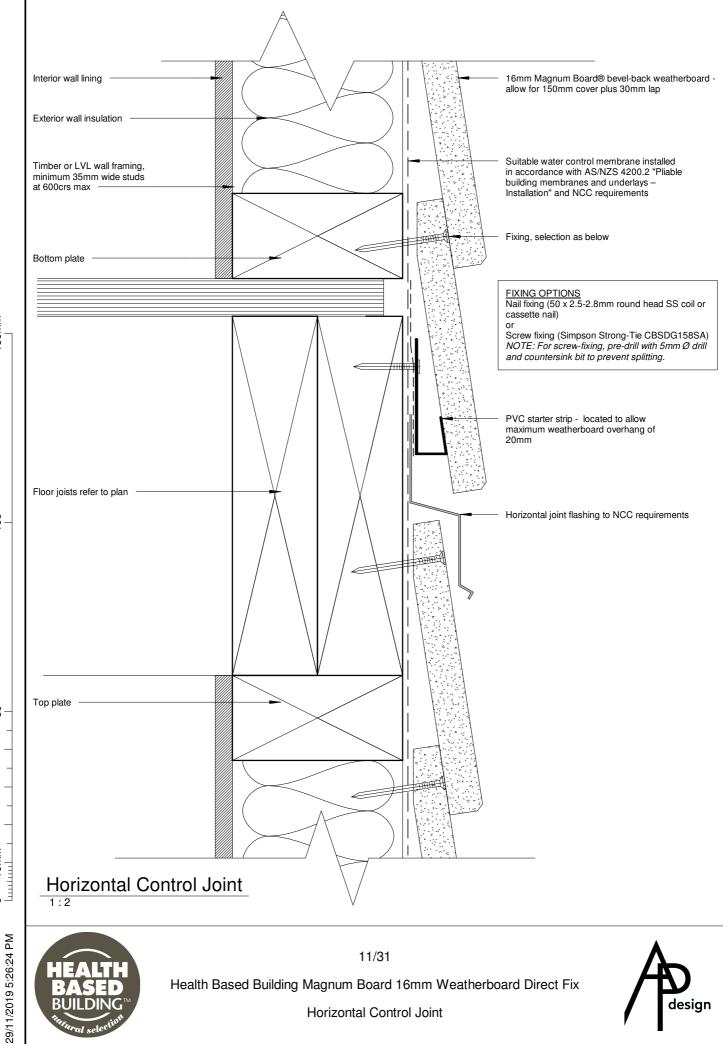

Health Based Building Magnum Board 16mm Weatherboard Direct Fix Horizontal Control Joint

100

Health Based Building Magnum Board 16mm Weatherboard Direct Fix Vertical Joint On Stud

29/11/2019 5:26:25 PM

20